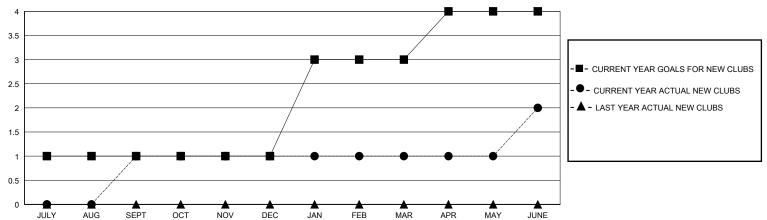

## GOALS AND ACTUAL NEW CLUBS CUMULATIVE

## District 118 U

Results as of: 6/30/2024

| GMT <sup>.</sup> | LOCATION Republic of Türkiye | GMT CA |
|------------------|------------------------------|--------|

|                       | Club          | s         |               |                       | Men                    | nbers                   |                                                    |  |
|-----------------------|---------------|-----------|---------------|-----------------------|------------------------|-------------------------|----------------------------------------------------|--|
| RESULTS FOR 2023-2024 |               |           |               | RESULTS FOR 2023-2024 |                        |                         |                                                    |  |
| QUARTER               | NEW CLUB GOAL | NEW CLUBS | DROPPED CLUBS | QUARTER MEMB          | SER GROWTH NET<br>GOAL | MEMBER GROWTH<br>ACTUAL | DROPPED<br>MEMBERS ACTUAL<br>(including transfers) |  |
| JULY/AUG/SEPT         | 1             | 1         | 3             | JULY/AUG/SEPT         | 51                     | 62                      | 66                                                 |  |
| OCT/NOV/DEC           | 0             | 0         | 0             | OCT/NOV/DEC           | 50                     | 26                      | 65                                                 |  |
| JAN/FEB/MAR           | 2             | 0         | 2             | JAN/FEB/MAR           | 60                     | 34                      | 14                                                 |  |
| APR/MAY/JUNE          | 1             | 1         | 1             | APR/MAY/JUNE          | 3                      | 95                      | 67                                                 |  |