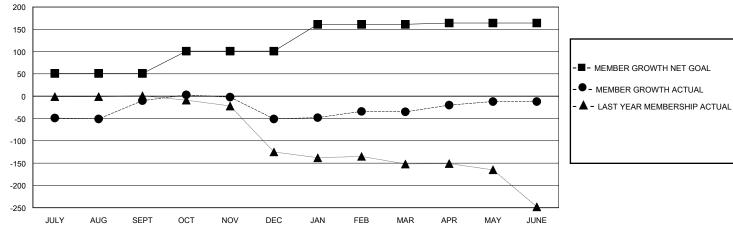

## GOALS AND ACTUAL MEMBERS CUMULATIVE

| DROPPED CLUBS: 6 |           | 40 CLUBS OF 55 ADDED 1 OR MORE<br>NEW MEMBERS | GENDER DISTRIBUTION  MALE 331 (34.41%) |              |    |
|------------------|-----------|-----------------------------------------------|----------------------------------------|--------------|----|
| DROPPED MEMBERS  |           |                                               | FEMALE                                 | 631 (65.59%) |    |
| DECEASED         | 6         | CLICK HERE FOR CUMULATIVE MEMBERSHIP DATA     | TOTAL FAMILY UNIT MEMBERS              |              | 84 |
| CLUB CANCELLED   | 45<br>161 |                                               | FAMILY MEMBERS PAYING HALF             |              | 42 |
| OTHER            | 161       |                                               | DUES                                   |              |    |
| TOTAL            | 212       |                                               |                                        |              |    |

## District 118 U

Results as of: 6/30/2024

| GMT <sup>.</sup> | LOCATION Republic of Türkiye | GMT CA |
|------------------|------------------------------|--------|

|                       | Club          | s         |               |                       | Men                    | nbers                   |                                                    |  |
|-----------------------|---------------|-----------|---------------|-----------------------|------------------------|-------------------------|----------------------------------------------------|--|
| RESULTS FOR 2023-2024 |               |           |               | RESULTS FOR 2023-2024 |                        |                         |                                                    |  |
| QUARTER               | NEW CLUB GOAL | NEW CLUBS | DROPPED CLUBS | QUARTER MEMB          | SER GROWTH NET<br>GOAL | MEMBER GROWTH<br>ACTUAL | DROPPED<br>MEMBERS ACTUAL<br>(including transfers) |  |
| JULY/AUG/SEPT         | 1             | 1         | 3             | JULY/AUG/SEPT         | 51                     | 62                      | 66                                                 |  |
| OCT/NOV/DEC           | 0             | 0         | 0             | OCT/NOV/DEC           | 50                     | 26                      | 65                                                 |  |
| JAN/FEB/MAR           | 2             | 0         | 2             | JAN/FEB/MAR           | 60                     | 34                      | 14                                                 |  |
| APR/MAY/JUNE          | 1             | 1         | 1             | APR/MAY/JUNE          | 3                      | 95                      | 67                                                 |  |